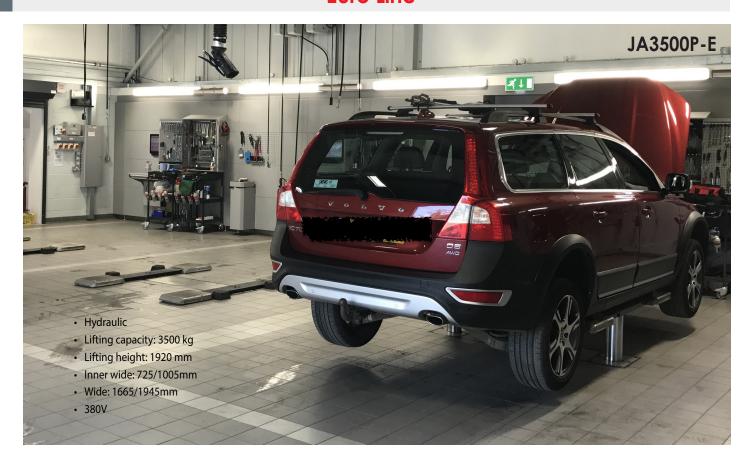

#### **Euro Line**

- · Floor mounted
- Hydraulic
- Full automatic
- Lifting capacity 3500 kg
- Lifting height 1930 mm
- 380V
- European produced

- · Ready for alignment
- Hydraulic
- · Full automatic
- Lifting capacity 5000 kg
- Lifting capacity 1800 mm
- 380V
- · European produced
- · Jacking beam is optional
- (Can be delivered with a capacity of 12T)