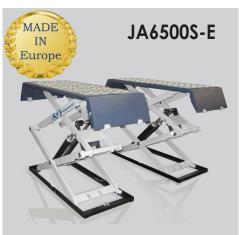

#### **Euro Line**

- · Floor mounted
- Hydraulic
- Full automatic
- Lifting capacity 3500 kg
- Lifting height 1930 mm
- 380V
- European produced

- · Ready for alignment
- Hydraulic
- · Full automatic
- Lifting capacity 5000 kg
- Lifting capacity 1800 mm
- 380V
- · European produced
- · Jacking beam is optional
- (Can be delivered with a capacity of 12T)