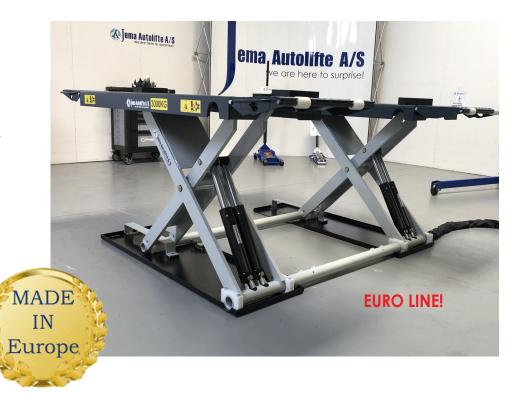

#### **Mobile Service Scissor lift**

Scissor lift JA3000S-E is a new product from Jema Autolifte!

The lift is made of the best components and is therefore simply top quality.

The lift quickly reaches 960mm and takes cars up to 3000 kg. and with the included mobile kit, you can make the lift mobile in express mode and easily move it around the workshop depending where the lift is needed.

The scissor lift uses 380V and does not need any other type of installation.

- Hvdraulic
- · Full automatic
- · Lifting capacity: 3000 kg
- · Lifting capacity: 960 mm
- 380V
- Mobile kit included

**JA3000S-E** 