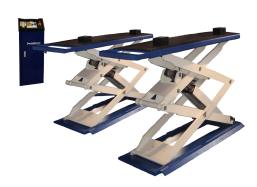

#### JA2800S (Mobile)

JA3000S (Mobile)

**JA6001S** 

- Hydraulic
- · Manuel safety lock release
- · Lifting capacity: 2800 kg
- · Lifting height: 1200 mm
- 220V
- Mobile kit included

- Hydraulic
- Full automatic
- · Lifting capacity: 3000 kg
- Lifting height: 960 mm
- 220V
- · Mobile kit included

- In-ground installation
- · Information control box
- Hydraulic
- · Full automatic
- · Lifting capacity: 3000 kg
- · Lifting height: 1840 mm
- 220V