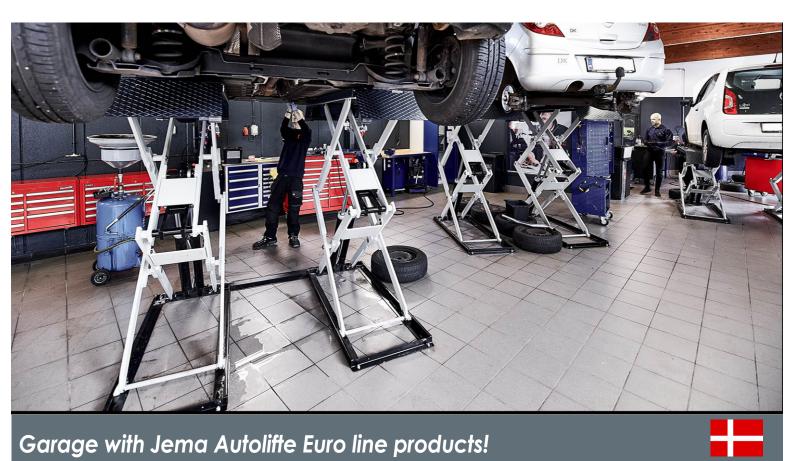

### Jema Autolifte Euro line serie:

Jema Autolifte has expanded our product range for the last 2 years therefore we also produce a European serie.

Jema Autolifte offers allot of different models, within scissor lifts, 2 Post lifts, 4 Post lifts, and as a new thing, Jema Autolifte provide Cassette Lifts.

Jema Autolifte also produce Tyre changers and Wheel balancer equipment in Europe, so our customers have the opportunity to choose between our Basic line series or our Euro Line series when the workshop is to be replace or build up!