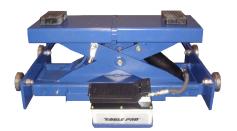

#### JA2800S (Mobile)

JA3000S (Mobile)

**JA6001S** 

- Hydraulic
- · Manuel safety lock release
- · Lifting capacity: 2800 kg
- · Lifting height: 1200 mm
- 220V
- Mobile kit included

- Hydraulic
- Full automatic
- · Lifting capacity: 3000 kg
- Lifting height: 960 mm
- 220V
- · Mobile kit included