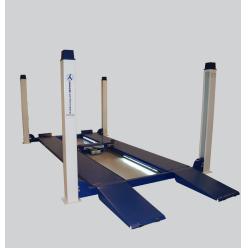

#### **Euro Line**

- · Floor mounted
- Hydraulic
- Full automatic
- Lifting capacity 3500 kg
- Lifting height 1930 mm
- 380V
- European produced

- · Ready for alignment
- Hydraulic
- · Full automatic
- Lifting capacity 5000 kg
- Lifting capacity 1800 mm
- 380V
- · European produced
- · Jacking beam is optional
- (Can be delivered with a capacity of 12T)