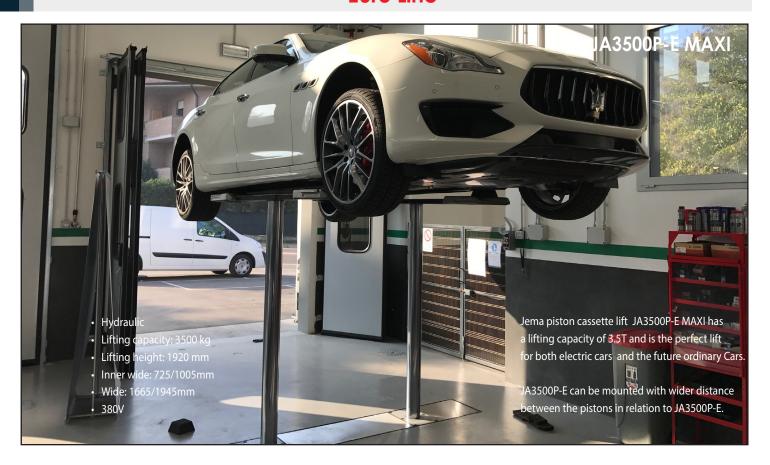

#### **Euro Line**

- · Floor mounted
- Hydraulic
- Full automatic
- Lifting capacity 3500 kg
- Lifting height 1930 mm
- 380V
- European produced

- · Ready for alignment
- Hydraulic
- · Full automatic
- Lifting capacity 5000 kg
- Lifting capacity 1800 mm
- 380V
- · European produced
- · Jacking beam is optional
- (Can be delivered with a capacity of 12T)