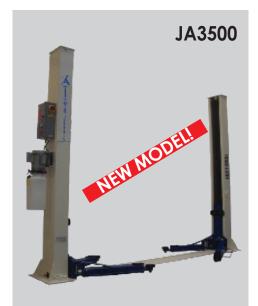

#### **Basic Line**

- JA3500T
- JA4200T-C

- Hydraulic
- · Manuel safety lock release
- Lifting capacity: 3500 kg
- Lifting height: 1900 mm
- 220V

- Hydraulic
- · Full automatic
- · Lifting capacity: 3500 kg
- · Lifting height: 1900 mm
- 220V