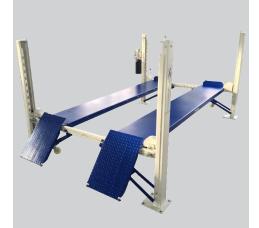

#### **JA4000F**

- Hydraulic
- · Full automatic
- · Lifting capacity: 4000 kg
- Lifting height: 1850 mm
- 380V
- Jacking beam and LED light is optional

JA5500F

- Hydraulic
- Full automatic
- Lifting capacity: 5500 kg
- Lifting height: 1850 mm
- 380V
- Jacking beam and LED light is optional