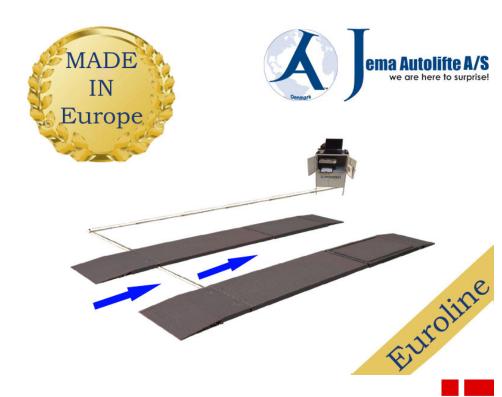

#### Brake, Track and Shock Absorber testlane

#### **JA9500BT-E**

The JA9500BT-E is capable of only in 30 seconds to test vehicle brakes, shock absorbers and tracking!

With the JA9500BT-E, the workshop can test the car with the customer, therefore the customer can see any errors or corrections the car should have when servicing.

After the test is completed, a test report can be printed showing the condition of brakes, shock absorbers and tracking!

- · Floor mounting
- Expected test duration 30 sec.
- · 220V electrical connection
- Laptop
- 32" Flatscreen
- Length 293 cm
- Total wide 200 cm
- · Height 4 cm
- · CE approved