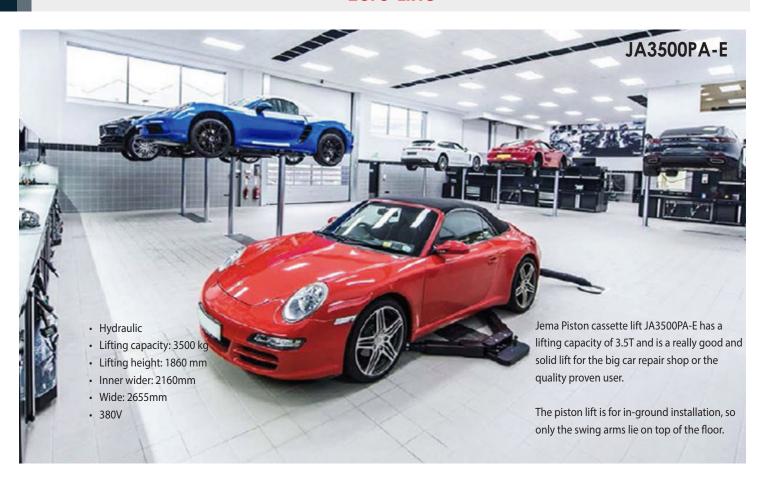

#### **Euro Line**

- · Floor mounted
- Hydraulic
- Full automatic
- Lifting capacity 3500 kg
- Lifting height 1930 mm
- 380V
- European produced

- · Ready for alignment
- Hydraulic
- · Full automatic
- Lifting capacity 5000 kg
- Lifting capacity 1800 mm
- 380V
- · European produced
- · Jacking beam is optional
- (Can be delivered with a capacity of 12T)