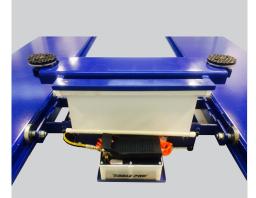

#### **Mobile Service Scissor lift**

Scissor lift JA3000S-E is a new product from Jema Autolifte!

The lift is made of the best components and is therefore simply top quality.

The lift quickly reaches 960mm and takes cars up to 3000 kg. and with the included mobile kit, you can make the lift mobile in express mode and easily move it around the workshop depending where the lift is needed.

The scissor lift uses 380V and does not need any other type of installation.

- Hvdraulic
- · Full automatic
- · Lifting capacity: 3000 kg
- · Lifting capacity: 960 mm
- 380V
- Mobile kit included

**JA3000S-E** 