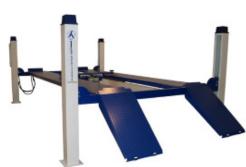

#### **Euro Line**

- · Floor mounted
- Hydraulic
- Full automatic
- Lifting capacity 3500 kg
- Lifting height 1930 mm
- 380V
- European produced

- · Ready for alignment
- Hydraulic
- · Full automatic
- Lifting capacity 5000 kg
- Lifting capacity 1800 mm
- 380V
- · European produced
- · Jacking beam is optional
- (Can be delivered with a capacity of 12T)