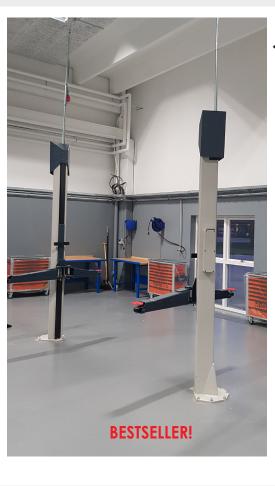

#### 2 Post "Clear floor" lift

One of our most popular lifts and for a reason! This is an electromechanical lift also called spindle lift. The lift has asymmetrical columns, and produced in Europe.

The lift to the large authorized workshop.

- Full automatic
- Elektromechanical
- Screwplatforms
- Lifting height 2000mm
- Lowering time 45 sek
- · Lifting time 45 sek
- Lifting capacity 3500 kg
- · European produced
- 380V