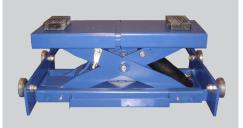

#### JA2800S (Mobile)

JA3000S (Mobile)

**JA6001S** 

- Hydraulic
- · Manuel safety lock release
- · Lifting capacity: 2800 kg
- · Lifting height: 1200 mm
- 220V
- Mobile kit included

- Hydraulic
- Full automatic
- · Lifting capacity: 3000 kg
- Lifting height: 960 mm
- 220V
- · Mobile kit included